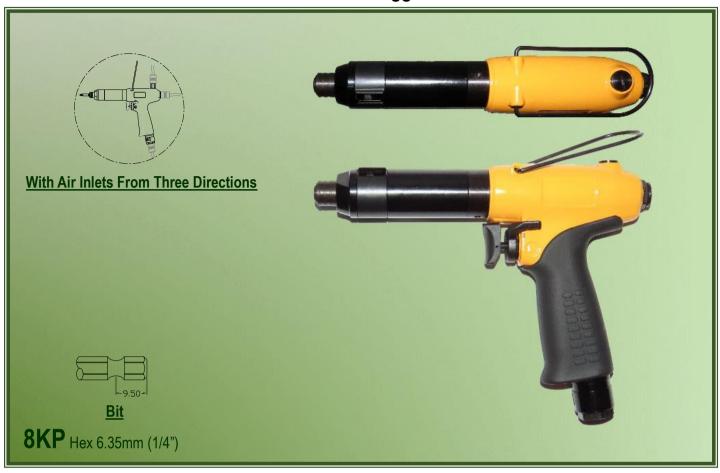

## STK Pistol Handle Screwdriver Auto Shut Off-Trigger Start

- Design for comfortable grip
- Unique quickly auto shut-off air, cushion clutch design
- Use (#1PH) Philips cross screwdriver from external easily to adjust torque
- Highly trustworthiness design
- Parts designed for lower worn out and longer lifetime
- Variety rpm speed for flexibility choices
- The locking system is suitable for industrial use

| Model | Torque<br>Range     | Free<br>Speed | Air<br>Consumption | Distance<br>Center<br>to Side | Noise | Air Inlet<br>Thread      | Net<br>Weight | Dimension<br>W*H |
|-------|---------------------|---------------|--------------------|-------------------------------|-------|--------------------------|---------------|------------------|
| STK   | N-M max.(ft-lbs)    | RPM           | L/min              | mm                            | dba   | PT                       | g             | mm               |
| 8KP-2 | 1.6~ 7.0 (1.2~ 5.2) | 1,000         | 620                | 15                            | 74    | 1/4"<br>(TOP INLET 1/8") | 910           | 210*165          |
| 8KP-3 | 1.6~ 8.0 (1.2~ 5.9) | 800           |                    |                               |       |                          |               |                  |
| 8KP-4 | 1.6~ 8.0 (1.2~ 5.9) | 650           |                    |                               |       |                          |               |                  |
| 8KP-5 | 1.6~ 8.0 (1.2~ 5.9) | 500           |                    |                               |       |                          |               |                  |