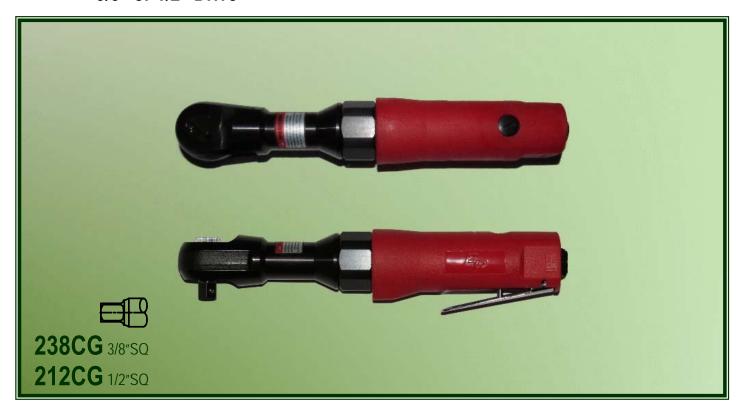

## Air Ratchet Wrench with Sleeve 3/8" or 1/2" Drive

- Suitable size for working around opened engine compartments.
- Ratchet York made by precision forged.
- Accurate designed for internal gear and planet gears to extend the life time.
- Shock sets designed for comfortable grip, not feel cold.

| Model<br>No | Square<br>Driver | Speed<br>(Free<br>Speed) | Max<br>Torque    | Air<br>Inlet | Max<br>Pressure | Suggestion<br>Air Hose<br>(Inside Dia.) | Net<br>Weight | Overall<br>Length |
|-------------|------------------|--------------------------|------------------|--------------|-----------------|-----------------------------------------|---------------|-------------------|
| EP          | in               | rpm                      | ft.lbs<br>@90psi | PT           | psi             | in(mm)                                  | lbs.(kg)      | in(cm)            |
| 238CG       | 3/8              | 160                      | 50               | 1/4"         | 90              | 3/8(10)                                 | 2.65(1.2)     | 10.5(26.6)        |
| 212CG       | 1/2              |                          |                  |              |                 |                                         |               |                   |