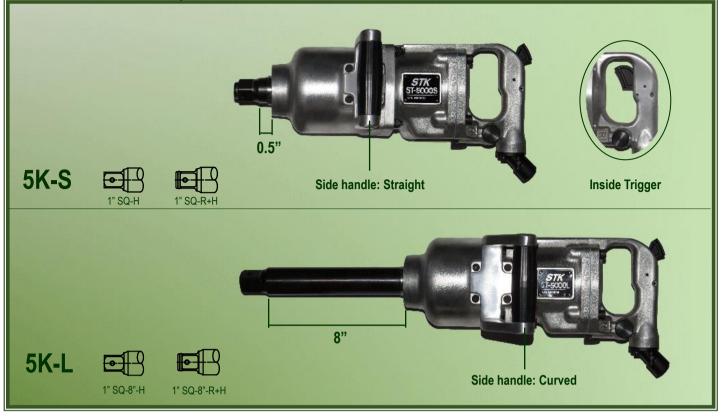

**STK** Heavy Duty Air Impact Wrench

Pinless Impact Mechanism

- Ideal for tire replacement on off-road, trucks, buses and heavy equipment.
- High efficiency 6-vane air motor.
- 4-positions power regulator.
- Air Inlet with 45 degree angle to make air pipe smoothly.
- Air exhaust upward (will not effect operator's sight view).
- Double handle to keep more stability.
- 2 Steps throttle for precise control.

| Model<br>No | Square<br>Driver | Speed<br>(Free Speed) | Max<br>Torque | Working<br>Torque<br>@90psi | Air<br>Inlet | Max<br>Pressure | Suggestion<br>Air Hose<br>(Inside Dia.) | Net<br>Weight | Overall<br>Length |
|-------------|------------------|-----------------------|---------------|-----------------------------|--------------|-----------------|-----------------------------------------|---------------|-------------------|
| STK         | in               | rpm                   | Nm            |                             | PT/NPT       | psi             | in(mm)                                  | lbs.(kg)      | In (cm)           |
| 5K-S        | 1                | 3,900                 | 2,700         | 500~2,500                   | 1/2"         | 90              | 1/2(12.7)                               | 30.8(14)      | 16.1(41.1)        |
| 5K-L        |                  |                       |               |                             |              |                 |                                         | 34.76(15.8)   | 23.3(59.2)        |