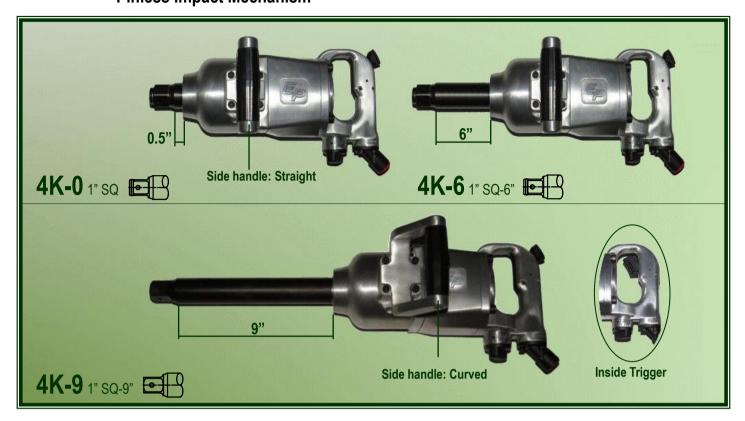

## Super Duty Air Impact Wrench Pinless Impact Mechanism

- Ideal for tire replacement on off-road, trucks, buses and farm equipment.
- High efficiency 6-vane air motor.
- 6-positions power regulator (3 forward & 3 reverse).
- Air Inlet with 45 degree angle to make air pipe smoothly.
- Air exhaust upward (will not effect operator's sight view).
- Double handle to keep more stability.
- 2 Steps throttle for precise control.

| Model<br>No | Square<br>Driver | Speed<br>(Free Speed) | Max<br>Torque | Working<br>Torque<br>@90psi | Air<br>Inlet | Max<br>Pressure | Suggestion<br>Air Hose<br>(Inside Dia.) | Net<br>Weight | Overall<br>Length |
|-------------|------------------|-----------------------|---------------|-----------------------------|--------------|-----------------|-----------------------------------------|---------------|-------------------|
| EP          | in               | rpm                   | ft.lbs        |                             | PT/NPT       | psi             | in(mm)                                  | lbs.(kg)      | In (cm)           |
| 4K-0        |                  |                       |               |                             |              |                 |                                         | 24.3(11)      | 14.6(37.2)        |
| 4K-6        | 1                | 5,000                 | 1,800         | 300~1,400                   | 1/2"         | 90              | 1/2(12.7)                               | 27.4(12.4)    | 20.6(52.4)        |
| 4K-9        |                  |                       |               |                             |              |                 |                                         | 28.7(13)      | 23.1(58.7)        |