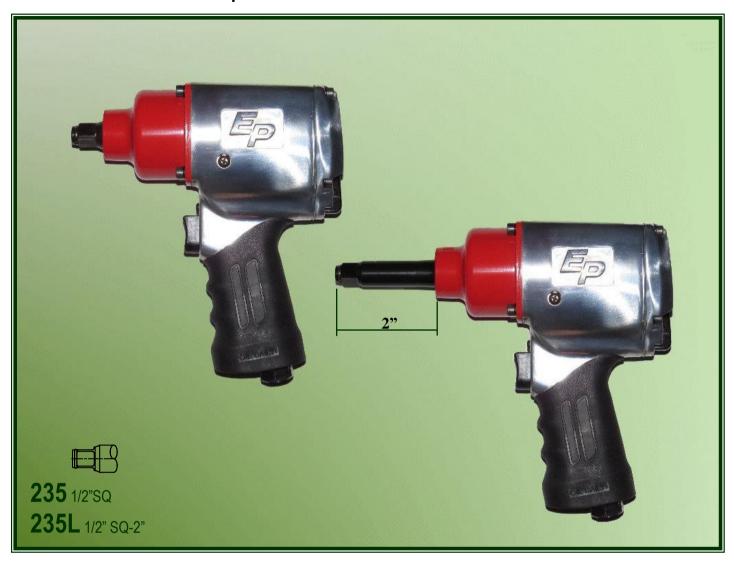

## Super Duty Air Impact Wrench with Sleeve Twin-Hammer Impact Mechanism

- •Ideal for general automotive work, light truck, farm, body shop, tire shop and front-end work.
- Anvil structure strengthened, long life time.
- •Twin hammer impact mechanism , Keep torque output more stability.
- Anvil / Hammer / Hammer Cage are made by SNCM Alloy Steel.
- •Increase reverse torque, to cope with the long time not move nut.
- Continuously speed variable.
- Exhaust from bottom.

| Model<br>No | Square<br>Driver | Speed<br>(Free<br>Speed) | Max<br>Torque | Working<br>Torque<br>@90psi | Air<br>Inlet | Max<br>Pressure | Suggestion<br>Air Hose<br>(Inside Dia.) | Net<br>Weight | Overall<br>Length |
|-------------|------------------|--------------------------|---------------|-----------------------------|--------------|-----------------|-----------------------------------------|---------------|-------------------|
| EP          | in               | rpm                      | ft.lbs        |                             | PT           | psi             | in(mm)                                  | lbs.(kg)      | in(cm)            |
| 235         | 1/2              | 7,000                    | 500           | 420                         | 1/4"         | 90              | 3/8(10)                                 | 5.5(2.5)      | 7.2(18.2)         |
| 235L        |                  |                          |               |                             |              |                 |                                         | 6.0(2.7)      | 9.3(23.7)         |