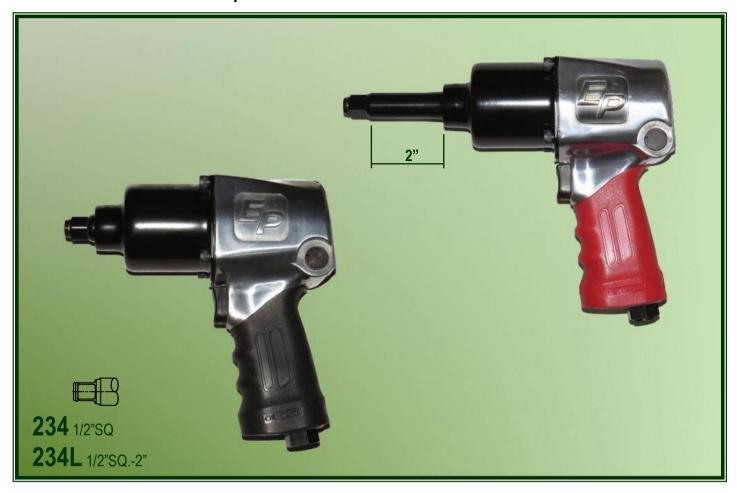

## Super Duty Air Impact Wrench with Sleeve Twin-Hammer Impact Mechanism

- Ideal for general automotive work, light truck, farm, body shop, tire shop and front-end work.
- Anvil structure strengthened, long life time.
- Twin hammer impact mechanism, Keep torque output more stability.
- Increase reverse torque, to cope with the long time not move nut.
- Variable speed feather throttle for precise control.
- Exhaust from bottom.

| Model<br>No | Square<br>Driver | Speed<br>(Free<br>Speed) | Max<br>Torque | Working<br>Torque<br>@90psi | Air<br>Inlet | Max<br>Pressure | Suggestion<br>Air Hose<br>(Inside Dia.) | Net<br>Weight | Overall<br>Length |
|-------------|------------------|--------------------------|---------------|-----------------------------|--------------|-----------------|-----------------------------------------|---------------|-------------------|
| EP          | in               | rpm                      | ft.lbs        |                             | PT           | psi             | in(mm)                                  | lbs.(kg)      | in(cm)            |
| 234         | 4/2              | 7 000                    | 500           | 420                         | 4/4"         | 00              | 2/9/40\                                 | 5.7(2.6)      | 7.5(18.9)         |
| 234L        | 1/2              | 7,000                    | 500           | 420                         | 1/4"         | 90              | 3/8(10)                                 | 6.1(2.8)      | 9.4(23.9)         |