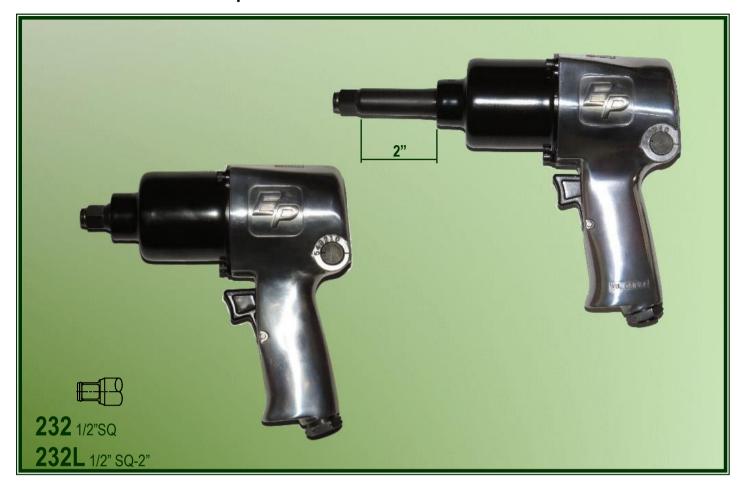

## Heavy Duty Impact Wrench Twin-Hammer Impact Mechanism

- Ideal for general automotive work, light truck, farm, tire shop work.
- Twin hammer impact mechanism, Keep torque output more stability.
- Exhaust from Front.

| Model<br>No | Square<br>Driver | Speed<br>(Free<br>Speed) | Max<br>Torque | Working<br>Torque<br>@90psi | Air<br>Inlet | Max<br>Pressure | Suggestion<br>Air Hose<br>(Inside Dia.) | Net<br>Weight | Overall<br>Length |
|-------------|------------------|--------------------------|---------------|-----------------------------|--------------|-----------------|-----------------------------------------|---------------|-------------------|
| EP          | in               | rpm                      | ft.lbs        |                             | PT           | psi             | in(mm)                                  | lbs.(kg)      | in(cm)            |
| 232         | 1/2              | 7,500                    | 450           | 420                         | 1/4"         | 90              | 3/8(10)                                 | 5.7(2.6)      | 7.4(18.7)         |
| 232L        |                  |                          |               |                             |              |                 |                                         | 6.0(2.7)      | 9.4(23.7)         |