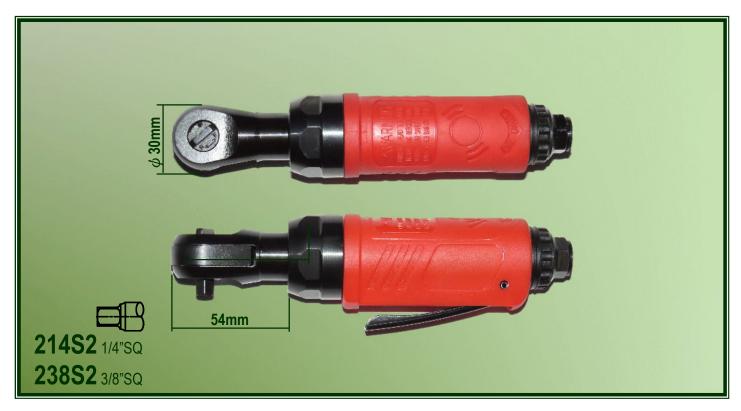

## Stubby Air Ratchet Wrench with Sleeve 1/4" or 3/8" Drive

- Suitable size for working around tightly-packed engine compartments.
- Rear exhaust directs air away from work.
- Built in power regulator to adjust motor speed.
- Accurate designed for internal gear and planet gears to extend the life time.
- the polyurethane comfort handle.

| Model<br>No | Square<br>Driver | Speed<br>(Free<br>Speed) | Max<br>Torque    | Air<br>Inlet | Max<br>Pressure | Suggestion<br>Air Hose<br>(Inside Dia.) | Net<br>Weight | Overall<br>Length |
|-------------|------------------|--------------------------|------------------|--------------|-----------------|-----------------------------------------|---------------|-------------------|
| EP          | in               | rpm                      | ft.lbs<br>@90psi | PT           | psi             | in(mm)                                  | lbs.(kg)      | in(cm)            |
| 214S2       | 1/4              | 240                      | 30               | 1/4"         | 90              | 3/8(10)                                 | 1.4(0.6)      | 7.1(18)           |
| 238\$2      | 3/8              |                          |                  |              |                 |                                         |               |                   |