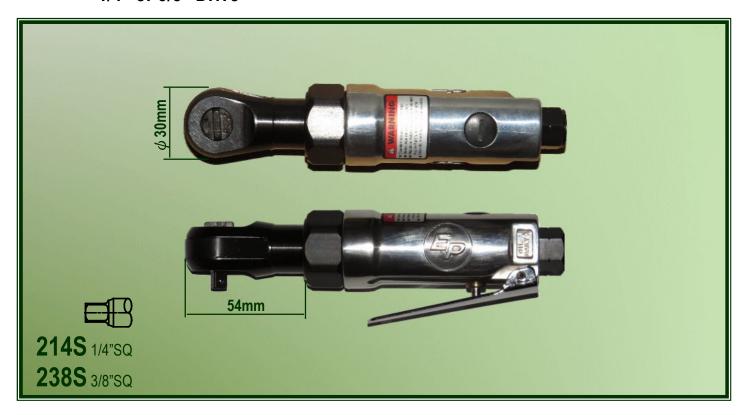

## Stubby Air Ratchet Wrench 1/4" or 3/8" Drive

- Compact and lightweight , Ideal tool for confined working areas.
- Reversible action.
- Anvil/ Rotor/ Ratchet York are made of Cr Mo Alloy Steel.
- •Accurate designed for internal gear and planet gears to extend the life time.

| Model<br>No | Square<br>Driver | Speed<br>(Free<br>Speed) | Max<br>Torque    | Air<br>Inlet | Max<br>Pressure | Suggestion<br>Air Hose<br>(Inside Dia.) | Net<br>Weight | Overall<br>Length |
|-------------|------------------|--------------------------|------------------|--------------|-----------------|-----------------------------------------|---------------|-------------------|
| EP          | in               | rpm                      | ft.lbs<br>@90psi | PT           | psi             | in(mm)                                  | lbs.(kg)      | in(cm)            |
| 214\$       | 1/4              | 240                      | 30               | 1/4"         | 90              | 3/8(10)                                 | 1.1(0.5)      | 6.7(17)           |
| 238\$       | 3/8              |                          |                  |              |                 |                                         |               |                   |