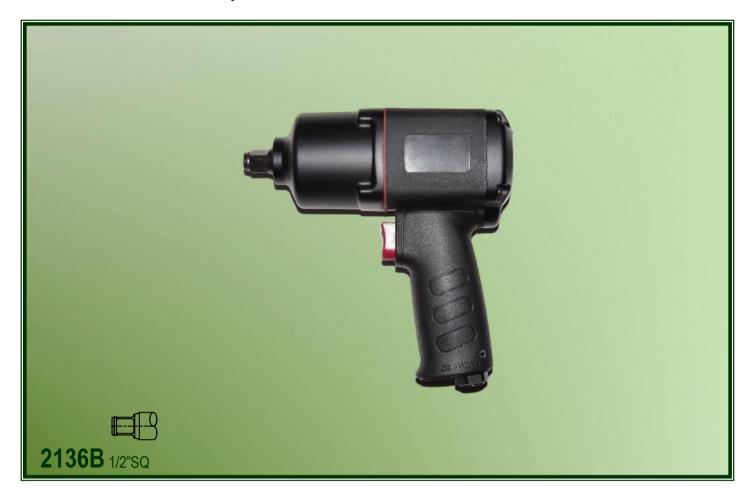

## **Ep** Composite Impact Wrench Twin-Hammer Impact Mechanism

- Ideal for general automotive work, light truck, farm, body shop, tire shop and front-end work.
- Anvil structure strengthened, long life time.
- Twin hammer impact mechanism, Keep torque output more stability.
- Composite handle provides a comfortable grip.
- Variable speed feather throttle for precise control.
- Exhaust from bottom.

| Model<br>No | Square<br>Driver | Speed<br>(Free<br>Speed) | Max<br>Torque | Working Torque @90psi | Air<br>Inlet | Max<br>Pressure | Suggestion<br>Air Hose<br>(Inside Dia.) | Net<br>Weight | Overall<br>Length |
|-------------|------------------|--------------------------|---------------|-----------------------|--------------|-----------------|-----------------------------------------|---------------|-------------------|
| EP          | ın               | rpm                      | ft.lbs        |                       | PI           | psı             | in(mm)                                  | lbs.(kg)      | in(cm)            |
| 2136B       | 1/2              | 7,500                    | 450           | 420                   | 1/4"         | 90              | 3/8(10)                                 | 4.16(1.88)    | 7.2(18.3)         |