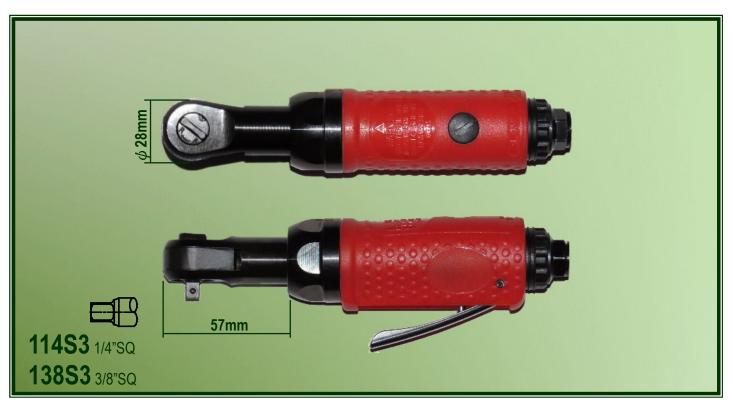

## Slim Head Air Ratchet Wrench with Sleeve 1/4" or 3/8" Drive

- Ideal for trim work, small engine repairs and dashboards engines.
- Trigger operated power control.
- Mini design is ideal for working around engines where space is limited.
- Accurate designed for internal gear and planet gears to extend the life time.
- Shock sets designed for comfortable grip, not feel cold.
- Features twist-to-reverse action and trigger operated power control.

| Model<br>No | Square<br>Driver | Speed<br>(Free<br>Speed) | Max<br>Torque    | Air<br>Inlet | Max<br>Pressure | Suggestion<br>Air Hose<br>(Inside Dia.) | Net<br>Weight | Overall<br>Length |
|-------------|------------------|--------------------------|------------------|--------------|-----------------|-----------------------------------------|---------------|-------------------|
| EP          | in               | rpm                      | ft.lbs<br>@90psi | PT           | psi             | in(mm)                                  | lbs.(kg)      | in(cm)            |
| 114S3       | 1/4              | 240                      | 30               | 1/4"         | 90              | 3/8(10)                                 | 1.4(0.6)      | 7.3(18.4)         |
| 138\$3      | 3/8              |                          |                  |              |                 |                                         |               |                   |