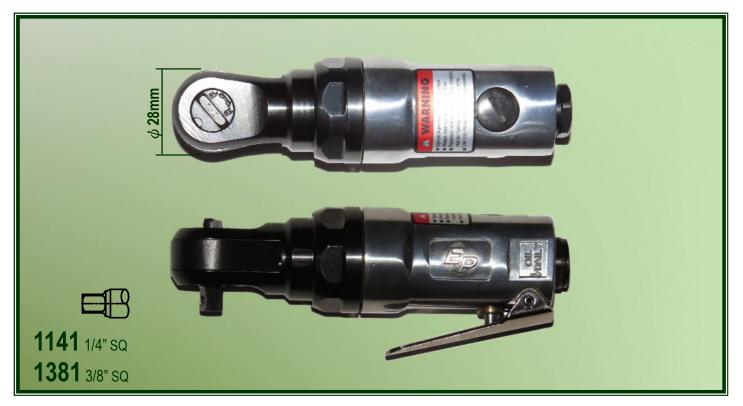

## **Ep** Palm Air Ratchet Wrench

1/4" or 3/8" Drive

- Ultra-compact and lightweight, fits in the palm of the hand.
- Ideal for working in tight quarters such as under dashboard work.
- variable speed trigger, adjustable air regulator.
- polished aluminum housing provides strength and durability.
- Accurate designed for internal gear and planet gears to extend the life time.
- Rear exhaust with baffle keeps air away from work area.

| Model<br>No | Square<br>Driver | Speed<br>(Free<br>Speed) | Max<br>Torque    | Air<br>Inlet | Max<br>Pressure | Suggestion<br>Air Hose<br>(Inside Dia.) | Net<br>Weight | Overall<br>Length |
|-------------|------------------|--------------------------|------------------|--------------|-----------------|-----------------------------------------|---------------|-------------------|
| EP          | in               | rpm                      | ft.lbs<br>@90psi | PT           | psi             | in(mm)                                  | lbs.(kg)      | in(cm)            |
| 1141        | 1/4              | 275                      | 25               | 1/4"         | 90              | 3/8(10)                                 | 0.9(0.4)      | 5.1(13)           |
| 1381        | 3/8              |                          |                  |              |                 |                                         |               |                   |