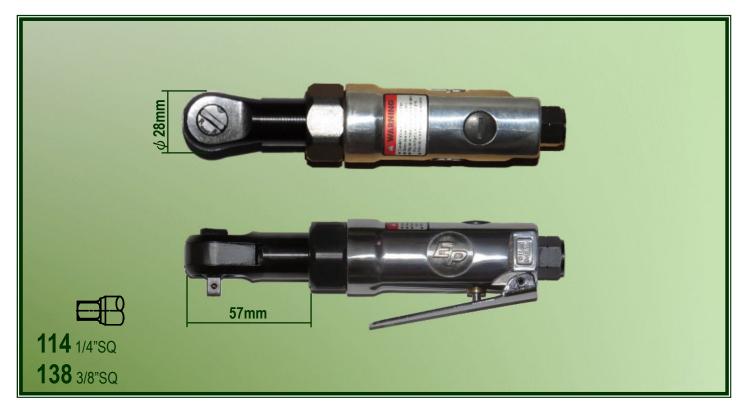

## Slim Head Air Ratchet Wrench 1/4" or 3/8" Drive

- Slim head design allows for access to hard to reach areas.
- Precision Forged ratchet yoke made of Cr-Mo alloy steel with optimized heat treatment and maintain peak performance.
- Powerful compact ratchet with working torque.
- Precision machined anvil ensures that ratchet pawl and yoke can properly engage with each other at any position.
- Variable speed trigger, adjustable air regulator.

| Model<br>No | Square<br>Driver | Speed<br>(Free<br>Speed) | Max<br>Torque    | Air<br>Inlet | Max<br>Pressure | Suggestion<br>Air Hose<br>(Inside Dia.) | Net<br>Weight | Overall<br>Length |
|-------------|------------------|--------------------------|------------------|--------------|-----------------|-----------------------------------------|---------------|-------------------|
| EP          | in               | rpm                      | ft.lbs<br>@90psi | PT           | psi             | in(mm)                                  | lbs.(kg)      | in(cm)            |
| 114         | 1/4              | 240                      | 30               | 1/4"         | 90              | 3/8(10)                                 | 1.1(0.5)      | 6.8(17.2)         |
| 138         | 3/8              |                          |                  |              |                 |                                         |               |                   |